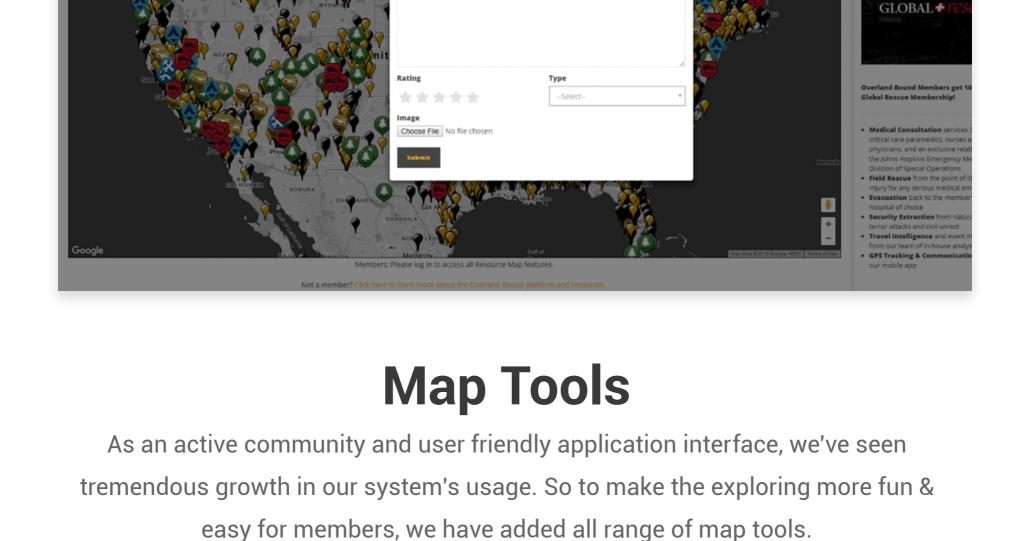

## Search member location by his name

Type forum name

Search Member

**MAP TOOLS** 

**MAP FILTERS** 

ADD LOCATION

Jump to Location

Search location directly by name

#### Map Filters **MAP TOOLS** Main **User Groups** Locations View All ✓ Member ✓ Registered National Park Trail **MAP FILTERS** ■ Trusted Mechanic ✓ View Following Camp Site ✓ View Online State Park ADD LOCATION Filters to manage map output results quickly North Atlantic