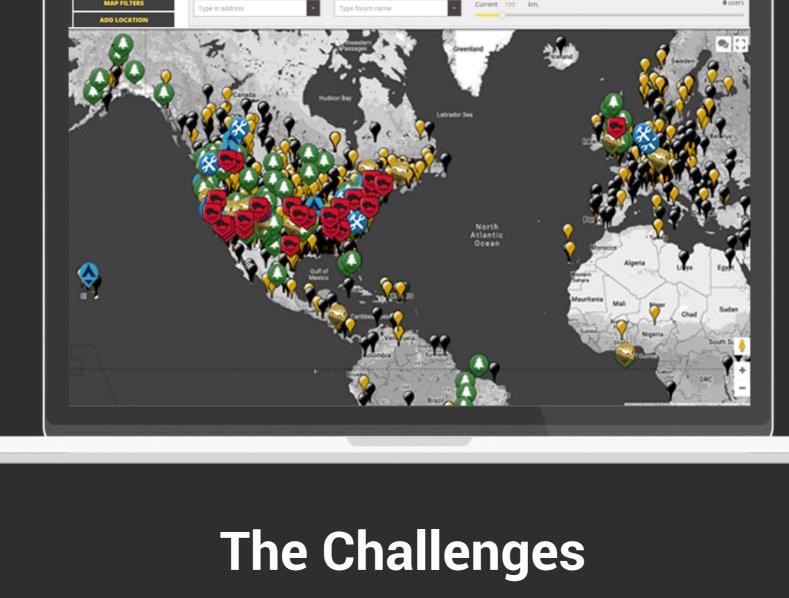

# no clear path or system to look at for making this happen. Our client roughly knew what

As this was pretty new idea and when client first started to discuss this thing there was

he wanted but our team were tasked to first draft those imaginations & ideas into paper. Initially we were just asked to have map with outdoor destinations where his users can go and explore. For this purpose they needed a manual and CSV location upload feature because Overland Bound associated with thousands of location scout members and they always try to find best location to hangout and these locations constantly updated on the location map. As the project progressed and everybody onboard started to see the positive results, client requested us to add move community and interactive features for making the travel more fun & social for his members.

### interest and search near your location. Have a look to some part of this exciting process below:

technical team has suggested many outstanding features like data fileration based on your

**Suggest New Location** This feature help users to add new location which wasn't listed already by site staff.